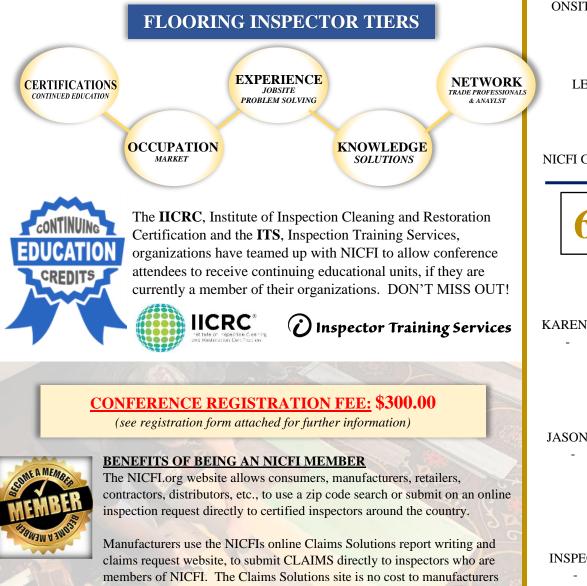

The non-profit NICFI Organization invites floor inspectors and industry professionals to attend this annual conference; to increase knowledge and update trade skills. Gather information regarding indicative field-testing procedures, tools, products and product defects and flooring standards/procedures. This event is a great way for inspectors to network with other professionals within the flooring industry.